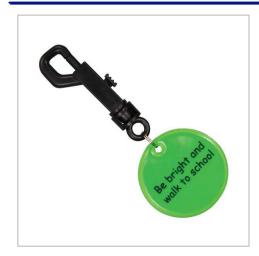

## **Clip On Reflectors**

AVAILABLE IN A RANGE OF 12 DIFFERENT COLOURS.SCREEN PRINTED ON 1 SIDE. THIS ITEM DOES NOT CONFORM TO EN13356.

| MATERIAL               | Reflective plastic                     |
|------------------------|----------------------------------------|
| FITTING                | Black plastic clip                     |
| BRANDING METHOD        | Screen printed                         |
| COLOURS                | 12 standard colours                    |
| PRINT                  | 1 Colour print as standard             |
| PRINT AREA             | 50mm diameter                          |
| UNIT WEIGHT            | 0.01kg                                 |
| MOQ                    | 250                                    |
| PACKING                | Individually poly bagged               |
| CARTON QUANTITY        | 1000pcs                                |
| CARTON WEIGHT          | 10kg                                   |
| CARTON DIMENSIONS      | 48x38x23cm                             |
| ARTWORK                | Required in any vectorised file format |
| PRODUCTION PROOF       | Visuals supplied within 24 hours       |
| PRE PRODUCTION SAMPLE  | Approx 2 weeks from artwork approval   |
| BULK TURNAROUND        | Approx 3 weeks from artwork approval   |
| COMMODITY CODE         | 3926100000                             |
| COUNTRY OF MANUFACTURE | China                                  |